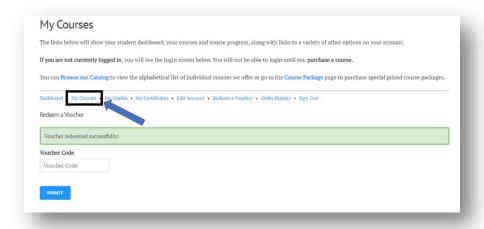

Enter the voucher code and click the **Submit** button.

If you have entered a valid voucher code into the system, it will show that the voucher code was redeemed successfully.

Click the My Courses link within the Dashboard row to see the new course tile.