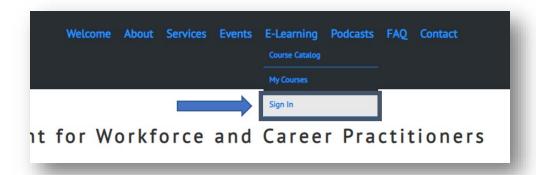

## **Current Students**

If you are a **current student** with TAD Grants and now received a voucher code for a new course, please follow these instructions.

Go to TADGrants.com and **Sign In** from the main menu under the **E-Learning tab**.