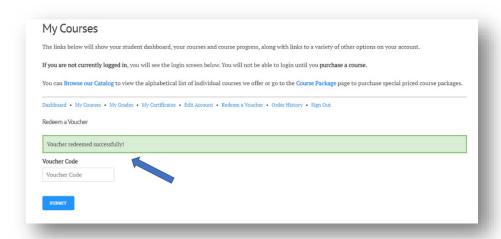

Enter the voucher code and click the **Submit** button.

If you have entered a valid voucher code into the system, it will show that the voucher code was redeemed successfully.

Click the My Courses link within the Dashboard row to see the new course tile.