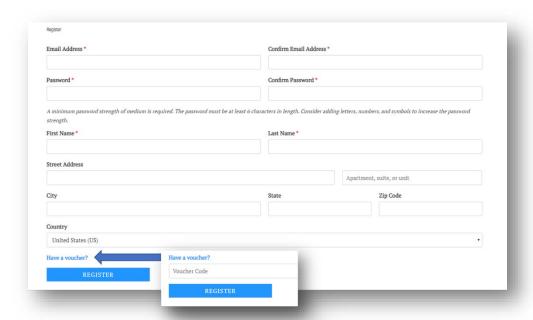

# https://www.tadgrants.com/registration/

Complete all registration fields, then click **Have a Voucher?** link and enter the voucher code below. Then click the **Register** button.

You will be redirected to the **My Courses** page showing the course tile below. Click the **course tile** to begin the course.