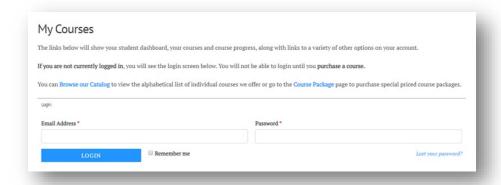

Enter your email address and password, then click the **LOGIN** button.

Once successfully logged in, you will be directed to the My Courses page.

Select the **Redeem a Voucher** link within the **Dashboard** row.