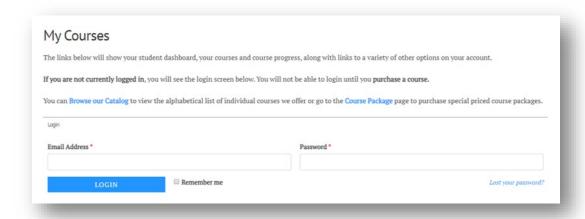

Enter your email address and password, then click the **LOGIN** button.

Once successfully logged in, you will be directed to the My Courses page.

Select the **Redeem a Voucher** link within the **Dashboard** row.

Enter your email address and password, then click the **LOGIN** button.

You will be redirected to the **My Courses** page showing the course tile below. Click the **course tile** to begin the course.

We are excited about our journey together and look forward to talking with you soon.