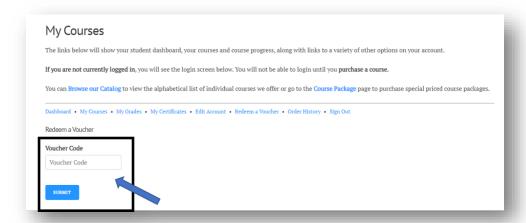

Enter your email address and password, then click the **LOGIN** button.

Once successfully logged in, you will be directed to the My Courses page.

Select the **Redeem a Voucher** link within the **Dashboard** row.

Enter the voucher code and click the **Submit** button.

If you have entered a valid voucher code into the system, it will show that the voucher code was redeemed successfully.

Click the My Courses link within the Dashboard row to see the new course tile.