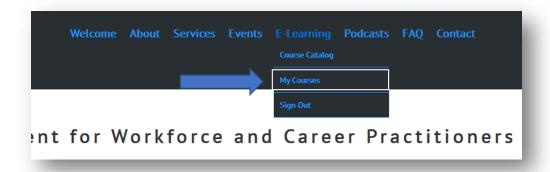

## **Current Students**

If you are a **current student** with TAD Grants and now received a voucher code for a new course, please follow these instructions.

Go to TADGrants.com and **Sign In** from the main menu under the **E-Learning tab**.

# **Returning Students**

When returning to a course, you will go to our website at <a href="www.tadgrants.com">www.tadgrants.com</a> and in the main menu under the **E-Learning tab**, you will click **My Courses.** 